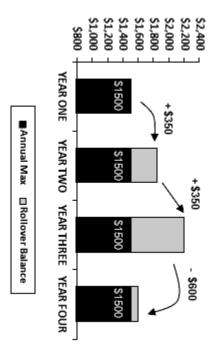

# Dental Maximum Rollover®

# Save Your Unused Claims Dollars For When You Need Them Most

account and those of your dependents on www.GuardianAnytime.com. benefit year. Your MRA may not exceed the MRA limit. You can view your annual MRA statement detailing your MRA, you must have a paid claim (not just a visit) and must not have exceeded the paid claims threshold during the (MRA). If you reach your Plan Annual Maximum in future years, you can use money from your MRA. To qualify for an Guardian will roll over a portion of your unused annual maximum into your personal Maximum Rollover Account