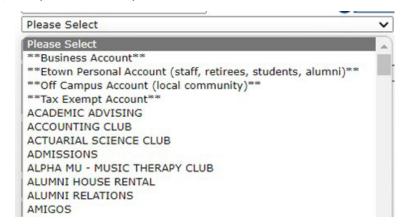

- Choose the primary department (account type) you will be submitting orders for.
  - a) Print Services staff will add the approved account numbers based on the department you choose.
    - If you need additional departments linked to your account, email copy@etown.edu and print services staff will adjust your account access accordingly.
  - b) For students select \*\*Etown Personal Account...\*\*
    - If you will be submitting orders for a club please select the club as your account and print services staff will add the \*\*Etown Personal Account...\*\* to your profile for personal print requests.
- 5) Fill out your information accordingly, every field with a red \* is a required field.
- 6) Click on Register once you have filed out all of the necessary information.
  - Close the web browser and wait for a member of Print Services to review and approve your account request.
  - You will receive an automated email once your account as been approved.
- 7) Orders can only be placed once a member of Print Services has approved your account request.
  - Our standard operating hours are Monday Friday 8:00am 4:30pm.