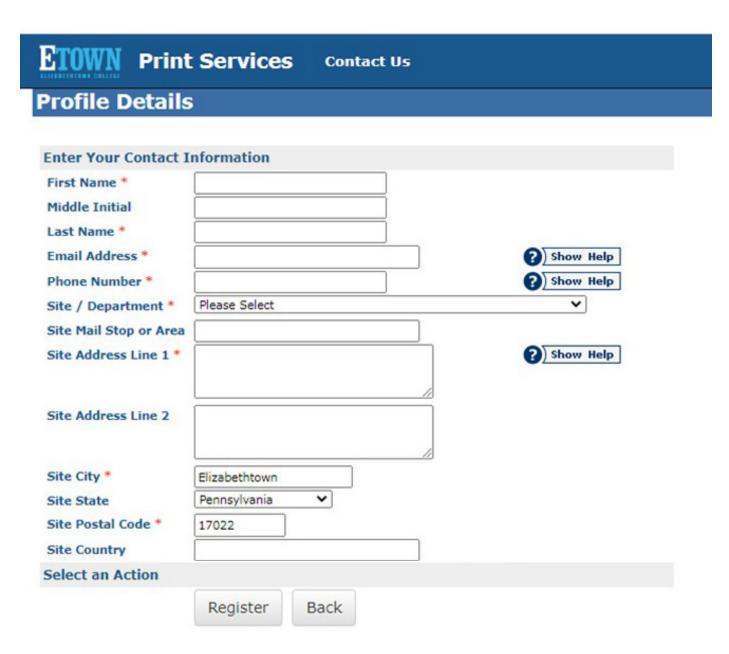

## ETOWN COLLEGE ACCOUNT

How to create an account for Etown college departments, clubs, employees, and students.

1) Click on "Log In" located in the upper right hand of the window.

Log In

2) Click on "Login Using Your Elizabethtown College Account".

Login Using Your Elizabethtown College Account

- 3) Click on the red "Create Account" button to create a new personal, off campus, or local business account.
  - CREATE ACCOUNT
- 4) Site / Department Options:

- Choose the primary department (account type) you will be submitting orders for.
  - a) Print Services staff will add the approved account numbers based on the department you choose.
    - If you need additional departments linked to your account, email copy@etown.edu and print services staff will adjust your account access accordingly.
  - b) For students select \*\*Etown Personal Account...\*\*
    - If you will be submitting orders for a club please select the club as your account and print services staff will add the \*\*Etown Personal Account...\*\* to your profile for personal print requests.
- 5) Fill out your information accordingly, every field with a red \* is a required field.
- 6) Click on Register once you have filed out all of the necessary information.
  - Close the web browser and wait for a member of Print Services to review and approve your account request.
  - You will receive an automated email once your account as been approved.
- 7) Orders can only be placed once a member of Print Services has approved your account request.
  - Our standard operating hours are Monday Friday 8:00am 4:30pm.