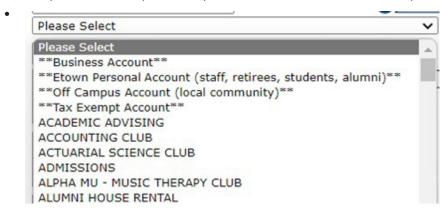

1) Click on "Log In" located in the upper right hand of the window.

Log In

2) Click on "Public Access Login".

Public Access Login

- 3) Click on the red "Create Account" button to create a new personal, off campus, or local business account.
  - CREATE ACCOUNT
- 4) Site / Department Options (please choose from the top 4 choices):

- \*\*Business Account\*\*
  - a) If you have a registered account number with Elizabethtown College please email that number to copy@etown.edu and someone will add that to your account.
- \*\*Etown Personnel Account (staff, retirees, students, alumni)\*\*
  - a) Elizabethtown College employees, students, alumni, and retirees.
- \*\*Off Campus Account (local community)\*\*
  - a) Local community members
- \*\*Tax Exempt Account\*\*
  - a) Please email a copy of your tax-exempt credentials to copy@etown.edu.
- 5) Fill out your information accordingly, every field with a red \* is a required field.
- 6) Click on Register once you have filed out all of the necessary information.
  - Close the web browser and wait for a member of Print Services to review and approve your account request.
  - You will receive an automated email once your account as been approved.
- 7) Orders can only be placed once a member of Print Services has approved your account request.
  - Our standard operating hours are Monday Friday 8:00am 4:30pm.