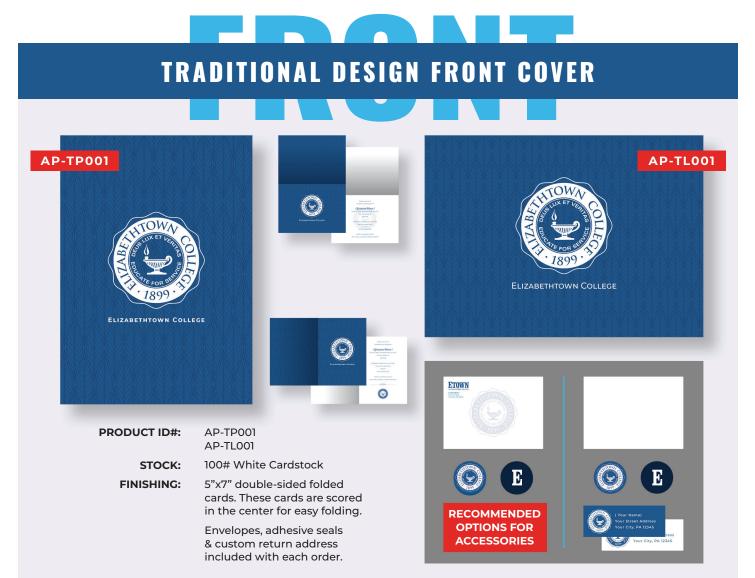

Our announcement cards and party invitations are 5"x7", printed double-sided on high-quality 100# smooth white cardstock. Traditional design cards are folded, and our modern or classic designs are flat. Meticulously crafted on campus by Elizabethtown College's Print Services staff and student workers, ensuring quality control and attention to detail every step of the way.

Each pack of announcements and party invitations includes 25 cards, complete with white A7 envelopes and adhesive envelope seals for a polished presentation. Choose to have your envelopes printed with your return address or opt for blank envelopes with adhesive return address labels for added convenience.

Packages start at \$45 per pack of 25, offering exceptional value for a personalized touch to your graduation festivities. For an additional \$20 fee you can add Folded 5.5"x4.25" thank you cards with ample space for a personalized message on the inside. Thank you cards have a traditional design and come with white A2 envelopes and envelope seals based on the announcement or party invitation selections. The standard tax rate applicable to all orders is in accordance with Pennsylvania tax regulations..