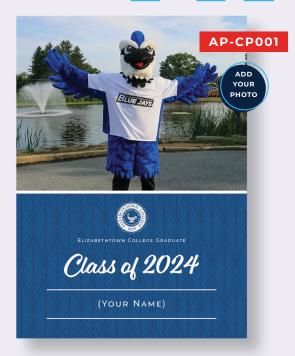

## **CLASSIC DESIGN FRONT COVER**

PRODUCT ID#: STOCK: FINISHING: AP-CP001

100# White Cardstock 5"x7" flat, double-sided

cards. Personalize with your own photos.

Envelopes, adhesive seals & custom return address included with each order.