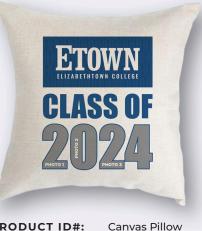

**PRODUCT ID#:** 

**BLANK:** PRICE: **PRODUCT INFO:** 

(2024 Lettering) 16"x16"

\$35 per item

Pillow covers feature a soft 100% polyester canvas-like fabric material

Personalize your order with 1 photo to place behind "2024" or 4 separate photos. Orders include a single sided pillow case and a pillow insert.