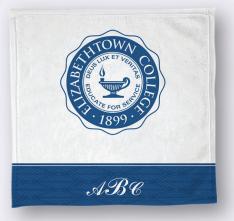

**PRODUCT ID#: BLANK:** PRICE: **PRODUCT INFO:** 

Monogram Hand Towel 12"x12"

\$13.50 per item

The white, 100% polyester fabric makes it ideally used for towel sublimation.

Personalize with a custom monogram. A member of Print Services will email a digital proof for approval.