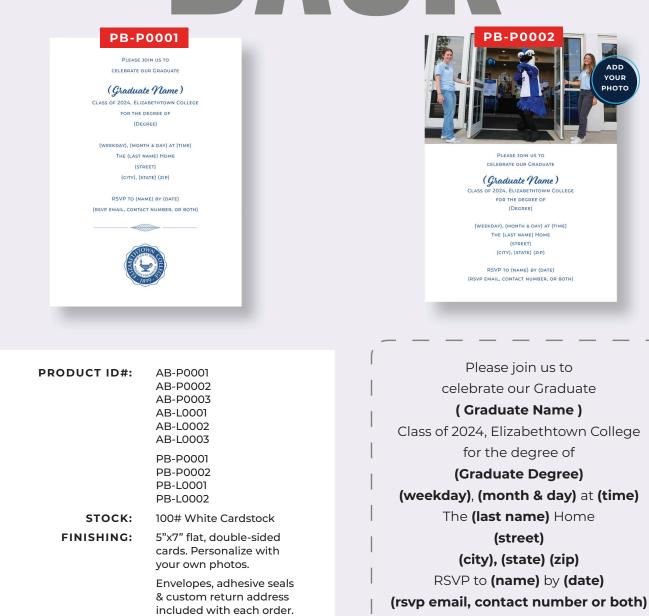

## **PARTY INVITATION BACK COVER**

MESSAGE TEXT

**PB-L0001** 

PLEASE JOIN US TO

CELEBRATE OUR GRADUATE

(Graduate Name)

CLASS OF 2024, ELIZABETHTOWN COLLEGE

FOR THE DEGREE OF

(DEGREE)

(WEEKDAY), (MONTH & DAY) AT (TIME)

THE (LAST NAME) HOME

(STREET)

(CITY), (STATE) (ZIP)

RSVP TO (NAME) BY (DATE)

(RSVP EMAIL, CONTACT NUMBER, OR BOTH)

#### ADD YOUR рното

THE (LAST NAME) HOME

(RSVP EMAIL, CONTACT NUMBER, OR BOTH)

**ENVELOPES, SEALS & ADDRESS LABELS** 

| AP-A7002                                                                                                                                                                                                                                                                                                                                                                                                                                                                                                                                                                                                                                                                                                                                                                                                                                                                                                                                                                                        | PRODUCT ID#:  | AP-A7001                                                                                                                                   |
|-------------------------------------------------------------------------------------------------------------------------------------------------------------------------------------------------------------------------------------------------------------------------------------------------------------------------------------------------------------------------------------------------------------------------------------------------------------------------------------------------------------------------------------------------------------------------------------------------------------------------------------------------------------------------------------------------------------------------------------------------------------------------------------------------------------------------------------------------------------------------------------------------------------------------------------------------------------------------------------------------|---------------|--------------------------------------------------------------------------------------------------------------------------------------------|
| ETOWN                                                                                                                                                                                                                                                                                                                                                                                                                                                                                                                                                                                                                                                                                                                                                                                                                                                                                                                                                                                           | STOCK:        | A7, 24#, white                                                                                                                             |
| Here many here and here | FINISHING:    | 5.25"x7.25" envelopes with<br>your return address printed<br>in the upper left.                                                            |
| AP-A7001                                                                                                                                                                                                                                                                                                                                                                                                                                                                                                                                                                                                                                                                                                                                                                                                                                                                                                                                                                                        | PRODUCT ID#:  | AP-A7002                                                                                                                                   |
| AP-SC001                                                                                                                                                                                                                                                                                                                                                                                                                                                                                                                                                                                                                                                                                                                                                                                                                                                                                                                                                                                        | STOCK:        | A7, 24#, white                                                                                                                             |
| ELIZABETHTOWN COLLEGE<br>(Your Name)                                                                                                                                                                                                                                                                                                                                                                                                                                                                                                                                                                                                                                                                                                                                                                                                                                                                                                                                                            | FINISHING:    | 5.25"x7.25" blank envelopes.<br>Add adhesive return<br>address labels to simplify<br>the mailing process.                                  |
| 123 Your Steet<br>Your City, PA 12345                                                                                                                                                                                                                                                                                                                                                                                                                                                                                                                                                                                                                                                                                                                                                                                                                                                                                                                                                           | PRODUCT ID#:  | AP-SC001<br>AP-SC002                                                                                                                       |
|                                                                                                                                                                                                                                                                                                                                                                                                                                                                                                                                                                                                                                                                                                                                                                                                                                                                                                                                                                                                 | <b>STOCK:</b> | Adhesive Paper                                                                                                                             |
| AP-RLO01<br>(Your Name)<br>Your Street Address<br>Your City, PA 12345                                                                                                                                                                                                                                                                                                                                                                                                                                                                                                                                                                                                                                                                                                                                                                                                                                                                                                                           | FINISHING:    | 1" Circular envelope seals.<br>Choose between the tra-<br>ditional commencement<br>seal or the Etown "E".                                  |
| AP-RL002                                                                                                                                                                                                                                                                                                                                                                                                                                                                                                                                                                                                                                                                                                                                                                                                                                                                                                                                                                                        | PRODUCT ID#:  | AP-RL001<br>AP-RL002                                                                                                                       |
| (Your Name)<br>Your Street Address                                                                                                                                                                                                                                                                                                                                                                                                                                                                                                                                                                                                                                                                                                                                                                                                                                                                                                                                                              | STOCK:        | Adhesive Paper                                                                                                                             |
| Your City, PA 12345                                                                                                                                                                                                                                                                                                                                                                                                                                                                                                                                                                                                                                                                                                                                                                                                                                                                                                                                                                             | FINISHING:    | 2.625"x 1" return address<br>labels. Only needed for an<br>order with blank envelopes.                                                     |
|                                                                                                                                                                                                                                                                                                                                                                                                                                                                                                                                                                                                                                                                                                                                                                                                                                                                                                                                                                                                 |               |                                                                                                                                            |
| THANK YOU NOTE CA                                                                                                                                                                                                                                                                                                                                                                                                                                                                                                                                                                                                                                                                                                                                                                                                                                                                                                                                                                               | RDS           |                                                                                                                                            |
|                                                                                                                                                                                                                                                                                                                                                                                                                                                                                                                                                                                                                                                                                                                                                                                                                                                                                                                                                                                                 |               |                                                                                                                                            |
| ETOWN                                                                                                                                                                                                                                                                                                                                                                                                                                                                                                                                                                                                                                                                                                                                                                                                                                                                                                                                                                                           | PRODUCT ID#:  | TY-TLOO1                                                                                                                                   |
| TY-TL001                                                                                                                                                                                                                                                                                                                                                                                                                                                                                                                                                                                                                                                                                                                                                                                                                                                                                                                                                                                        | STOCK:        | 100# White Cardstock                                                                                                                       |
|                                                                                                                                                                                                                                                                                                                                                                                                                                                                                                                                                                                                                                                                                                                                                                                                                                                                                                                                                                                                 | FINISHING:    | 4.25"x5.5" folded cards,<br>with a blank inside for<br>hand written messages.<br>These cards are scored in<br>the center for easy folding. |
| Thank You                                                                                                                                                                                                                                                                                                                                                                                                                                                                                                                                                                                                                                                                                                                                                                                                                                                                                                                                                                                       | -             | A2 envelopes, adhesive<br>seals & custom return<br>address options will<br>reflect selections for                                          |