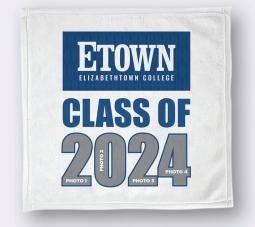

PRODUCT ID#: **BLANK:** PRICE: **PRODUCT INFO:** 

Photo Hand Towel 12"x12" \$13.50 per item

The white, 100% polyester fabric makes it ideally used for towel sublimation.

Personalize your order with 1 photo to place behind "2024" or 4 separate photos.