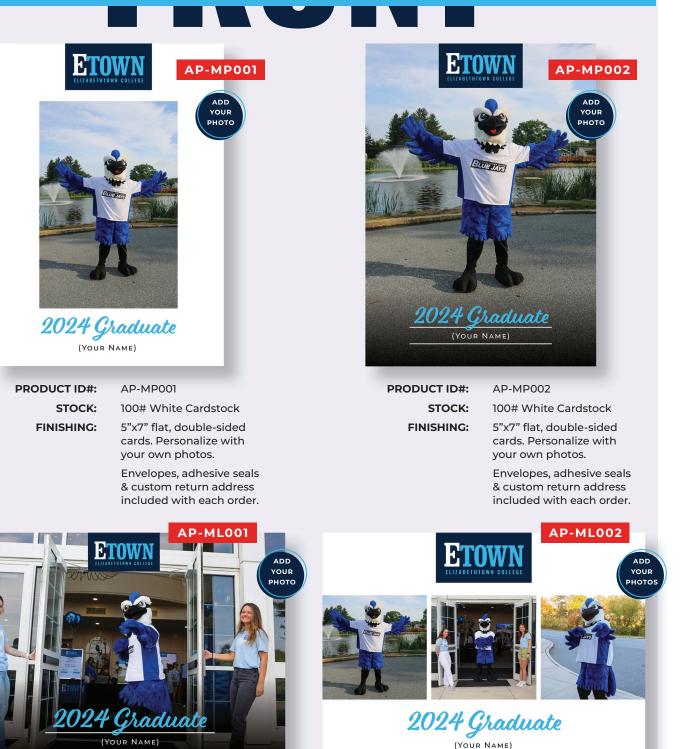

# MODERN DESIGN FRONT COVER

PRODUCT ID#: STOCK: FINISHING: AP-ML001 100# White Cardstock

5"x7" flat, double-sided cards. Personalize with your own photos.

Envelopes, adhesive seals & custom return address included with each order.

PRODUCT ID#: STOCK: FINISHING: AP-ML002

100# White Cardstock

5"x7" flat, double-sided cards. Personalize with your own photos.

Envelopes, adhesive seals & custom return address included with each order.