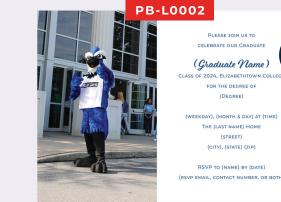

## **PARTY INVITATION BACK COVER**

MESSAGE TEXT

**PB-L0001** 

PLEASE JOIN US TO

CELEBRATE OUR GRADUATE

(Graduate Name)

CLASS OF 2024, ELIZABETHTOWN COLLEGE

FOR THE DEGREE OF

(DEGREE)

(WEEKDAY), (MONTH & DAY) AT (TIME)

THE (LAST NAME) HOME

(STREET)

(CITY), (STATE) (ZIP)

RSVP TO (NAME) BY (DATE)

(RSVP EMAIL, CONTACT NUMBER, OR BOTH)

#### ADD YOUR рното

THE (LAST NAME) HOME

(RSVP EMAIL, CONTACT NUMBER, OR BOTH)

**ENVELOPES, SEALS & ADDRESS LABELS** 

| AP-A7002                                                                                                                                                                                                                                                                                                                                                                                                                                                                                                                                                                                                                                                                                                                                                                                                                                                                                                                                                                                        | PRODUCT ID#:  | AP-A7001                                                                                                                                   |
|-------------------------------------------------------------------------------------------------------------------------------------------------------------------------------------------------------------------------------------------------------------------------------------------------------------------------------------------------------------------------------------------------------------------------------------------------------------------------------------------------------------------------------------------------------------------------------------------------------------------------------------------------------------------------------------------------------------------------------------------------------------------------------------------------------------------------------------------------------------------------------------------------------------------------------------------------------------------------------------------------|---------------|--------------------------------------------------------------------------------------------------------------------------------------------|
| ETOWN                                                                                                                                                                                                                                                                                                                                                                                                                                                                                                                                                                                                                                                                                                                                                                                                                                                                                                                                                                                           | STOCK:        | A7, 24#, white                                                                                                                             |
| Here many here and here | FINISHING:    | 5.25"x7.25" envelopes with<br>your return address printed<br>in the upper left.                                                            |
| AP-A7001                                                                                                                                                                                                                                                                                                                                                                                                                                                                                                                                                                                                                                                                                                                                                                                                                                                                                                                                                                                        | PRODUCT ID#:  | AP-A7002                                                                                                                                   |
| AP-SC001                                                                                                                                                                                                                                                                                                                                                                                                                                                                                                                                                                                                                                                                                                                                                                                                                                                                                                                                                                                        | STOCK:        | A7, 24#, white                                                                                                                             |
| ELIZABETHTOWN COLLEGE<br>(Your Name)                                                                                                                                                                                                                                                                                                                                                                                                                                                                                                                                                                                                                                                                                                                                                                                                                                                                                                                                                            | FINISHING:    | 5.25"x7.25" blank envelopes.<br>Add adhesive return<br>address labels to simplify<br>the mailing process.                                  |
| 123 Your Steet<br>Your City, PA 12345                                                                                                                                                                                                                                                                                                                                                                                                                                                                                                                                                                                                                                                                                                                                                                                                                                                                                                                                                           | PRODUCT ID#:  | AP-SC001<br>AP-SC002                                                                                                                       |
|                                                                                                                                                                                                                                                                                                                                                                                                                                                                                                                                                                                                                                                                                                                                                                                                                                                                                                                                                                                                 | <b>STOCK:</b> | Adhesive Paper                                                                                                                             |
| AP-RLO01<br>(Your Name)<br>Your Street Address<br>Your City, PA 12345                                                                                                                                                                                                                                                                                                                                                                                                                                                                                                                                                                                                                                                                                                                                                                                                                                                                                                                           | FINISHING:    | 1" Circular envelope seals.<br>Choose between the tra-<br>ditional commencement<br>seal or the Etown "E".                                  |
| AP-RL002                                                                                                                                                                                                                                                                                                                                                                                                                                                                                                                                                                                                                                                                                                                                                                                                                                                                                                                                                                                        | PRODUCT ID#:  | AP-RL001<br>AP-RL002                                                                                                                       |
| (Your Name)<br>Your Street Address                                                                                                                                                                                                                                                                                                                                                                                                                                                                                                                                                                                                                                                                                                                                                                                                                                                                                                                                                              | STOCK:        | Adhesive Paper                                                                                                                             |
| Your City, PA 12345                                                                                                                                                                                                                                                                                                                                                                                                                                                                                                                                                                                                                                                                                                                                                                                                                                                                                                                                                                             | FINISHING:    | 2.625"x 1" return address<br>labels. Only needed for an<br>order with blank envelopes.                                                     |
|                                                                                                                                                                                                                                                                                                                                                                                                                                                                                                                                                                                                                                                                                                                                                                                                                                                                                                                                                                                                 |               |                                                                                                                                            |
| THANK YOU NOTE CA                                                                                                                                                                                                                                                                                                                                                                                                                                                                                                                                                                                                                                                                                                                                                                                                                                                                                                                                                                               | RDS           |                                                                                                                                            |
|                                                                                                                                                                                                                                                                                                                                                                                                                                                                                                                                                                                                                                                                                                                                                                                                                                                                                                                                                                                                 |               |                                                                                                                                            |
| ETOWN                                                                                                                                                                                                                                                                                                                                                                                                                                                                                                                                                                                                                                                                                                                                                                                                                                                                                                                                                                                           | PRODUCT ID#:  | TY-TLOO1                                                                                                                                   |
| TY-TL001                                                                                                                                                                                                                                                                                                                                                                                                                                                                                                                                                                                                                                                                                                                                                                                                                                                                                                                                                                                        | STOCK:        | 100# White Cardstock                                                                                                                       |
|                                                                                                                                                                                                                                                                                                                                                                                                                                                                                                                                                                                                                                                                                                                                                                                                                                                                                                                                                                                                 | FINISHING:    | 4.25"x5.5" folded cards,<br>with a blank inside for<br>hand written messages.<br>These cards are scored in<br>the center for easy folding. |
| Thank You                                                                                                                                                                                                                                                                                                                                                                                                                                                                                                                                                                                                                                                                                                                                                                                                                                                                                                                                                                                       | -             | A2 envelopes, adhesive<br>seals & custom return<br>address options will<br>reflect selections for                                          |