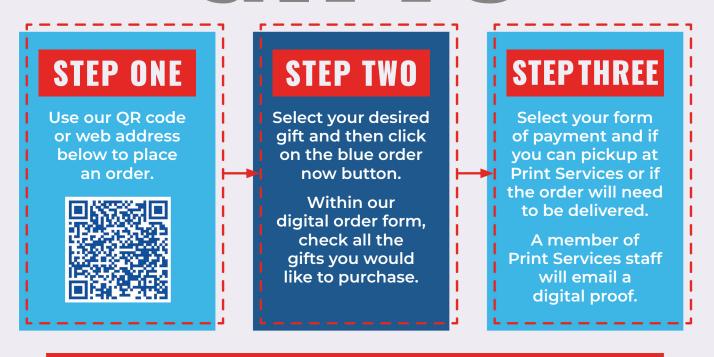

Step one: select your front design from our collection, ranging from traditional, to classic or modern styles. Step two: choose a message design to add a personal touch. Then, step three: explore our accessory options, including envelope seals and return address labels.

#### Simply scan the QR code or go to etown.edu/

gradannouncements and select your design options. Make sure all the custom information for the card has been provided. Don't forget to email digital image files needed for any modern or classic design, and our dedicated team will ensure seamless integration into your design.