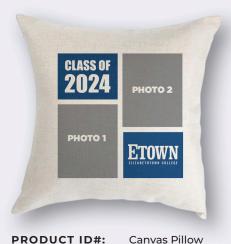

## **PERSONALIZED COMMENCEMENT GIFTS**

**PRODUCT ID#: BLANK:** PRICE:

**PRODUCT INFO:** 

(Custom Photos) 16"x16" \$35 per item

Pillow covers feature a soft 100% polyester canvas-like fabric material.

Personalize your order with 2 photos. Orders include a single sided pillow case and a pillow insert.