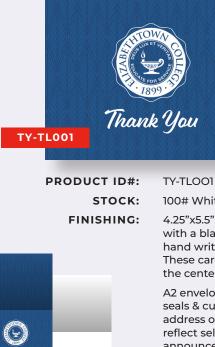

Packages start at \$45 per pack of 25, offering exceptional value for a personalized touch to your graduation festivities. For an additional \$20 fee you can add Folded 5.5"x4.25" thank you cards with ample space for a personalized message on the inside. Thank you cards have a traditional design and come with white A2 envelopes and envelope seals based on the announcement or party invitation selections. The standard tax rate applicable to all orders is in accordance with Pennsylvania tax regulations..

LARGER THUMBNAILS OF ALL DESIGNS ARE AVAILABLE WITH THE ONLINE ORDERING FORM AT ETOWN.EDU/GRADGIFTS 5 2 -4 111 ----0 N X HA 

Thank You

100# White Cardstock

4.25"x5.5" folded cards, with a blank inside for hand written messages. These cards are scored in the center for easy folding.

A2 envelopes, adhesive seals & custom return address options will reflect selections for announcements and party invitations.

Thank you cards are an additional \$20 per set.

Use our QR code or web address below to place an order.