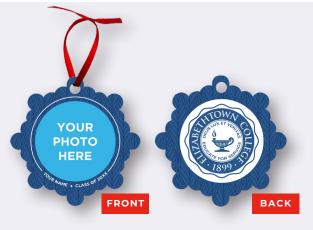

Customize with your name at the top of the print and choose to use our campus map or add your own photo.

PRODUCT ID#: BLANK: PRICE: PRODUCT INFO: Commencement Ornament 3"x3" Aluminum \$18.99 per item Double-sided glossy white finish on an aluminum sublimation substrate. Safe to clean. Ornaments have a silver trim running along the