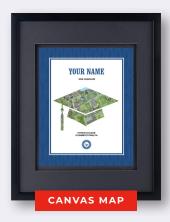

#### ADDITIONAL INFORMATION AND DIGITAL ORDER FORMS AVAILABLE AT:

ETOWN.EDU/GRADGIFTS

- PRODUCT ID#:
- Commencement Frame Print
- BLANK: 111"x14" Frame 8"x10" Print
- PRICE: \$39.99 per item
- **PRODUCT INFO:**
- Double floating mat adds more depth by creating a shadow effect with the separated double mat.

Customize with your name at the top of the print and choose to use our campus map or add your own photo.

PRODUCT ID#: BLANK: PRICE: PRODUCT INFO: Commencement Ornament 3"x3" Aluminum \$18.99 per item Double-sided glossy white finish on an aluminum sublimation substrate. Safe to clean. Ornaments have a silver trim running along the