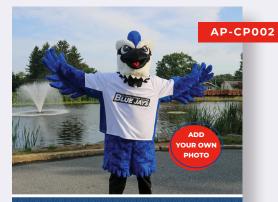

# COVER FRONT DESIGN **CLASSIC**

PRODUCT ID#: STOCK: FINISHING: AP-P001, AP-CP002, AP-MP001, AP-ML002 100# White Cardstock 5"x7" flat, double-sided

AP-CL001

cards. Personalize with your own photos.

Envelopes, adhesive seals & custom return address included with each order.