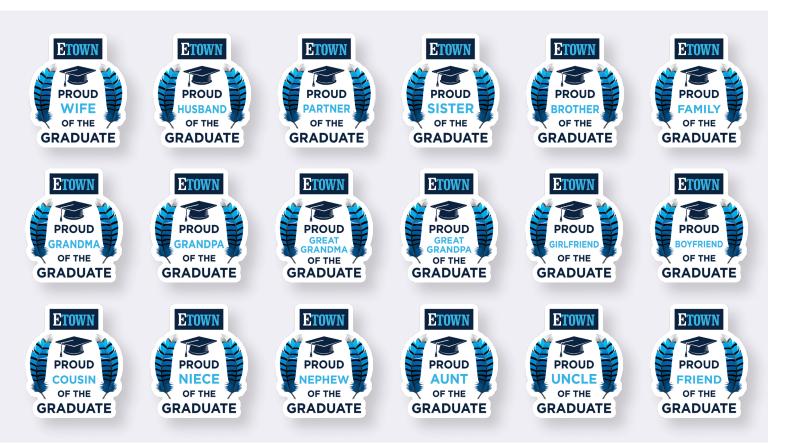

Δ\_

| DUCT ID#:  | Proud of the Graduate Stickers                                                                                                                                                                                   |          |
|------------|------------------------------------------------------------------------------------------------------------------------------------------------------------------------------------------------------------------|----------|
| R DETAILS: | Weather resistant<br>Permanent adhesive                                                                                                                                                                          | PROUD    |
| SIZES:     | 3" H x 2.6" W                                                                                                                                                                                                    | GRADUATE |
| PRICE:     | \$3.99 each<br>\$2.99 each when you order<br>4 or more.                                                                                                                                                          | ETOWN    |
| UCT INFO:  | Our "Proud of the Graduate"<br>stickers are designed, printed,<br>and die-cut on campus<br>by Print Services staff and<br>student workers.                                                                       | PROUD    |
|            | A wide variety of pre-designed<br>options are available, or<br>custom designs can be<br>requested to add a personal<br>touch. Custom orders include<br>a digital proof sent via email<br>for review and approval |          |
|            | before production.                                                                                                                                                                                               | PROUD    |

These high-quality stickers are a great way for your whole family to show pride in the graduate's achievement!

**ETOWN** 

**Print Services** 

717-361-1122 COPY@ETOWN.EDU ETOWN.WEBDESKPRINT.COM