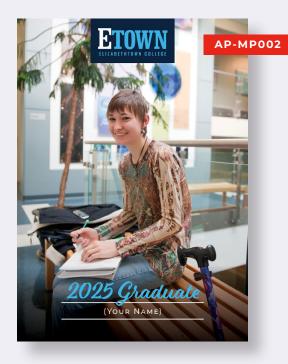

ADD YOUR OWN PHOTOS

**AP-MP001** 

AP-ML002

2025 Graduate (YOUR NAME)

PRODUCT ID#: STOCK: FINISHING: AP-MP001, APMP002, AP-MP001, AP-ML002

100# White Cardstock

5"x7" flat, double-sided cards. Personalize with your own photos.