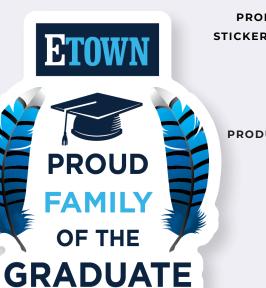

Δ\_

| DUCT ID#:  | Proud of the Graduate Stickers                                                                                                                                                                                   |          |
|------------|------------------------------------------------------------------------------------------------------------------------------------------------------------------------------------------------------------------|----------|
| R DETAILS: | Weather resistant<br>Permanent adhesive                                                                                                                                                                          | PROUD    |
| SIZES:     | 3" H x 2.6" W                                                                                                                                                                                                    | GRADUATE |
| PRICE:     | \$3.99 each<br>\$2.99 each when you order<br>4 or more.                                                                                                                                                          | ETOWN    |
| UCT INFO:  | Our "Proud of the Graduate"<br>stickers are designed, printed,<br>and die-cut on campus<br>by Print Services staff and<br>student workers.                                                                       | PROUD    |
|            | A wide variety of pre-designed<br>options are available, or<br>custom designs can be<br>requested to add a personal<br>touch. Custom orders include<br>a digital proof sent via email<br>for review and approval |          |
|            | before production.                                                                                                                                                                                               | PROUD    |