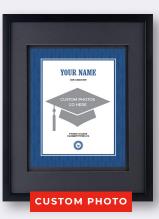

#### ADDITIONAL INFORMATION AND DIGITAL ORDER FORMS AVAILABLE AT:

ETOWN.EDU/GRADGIFTS

- PRODUCT ID#:
- Commencement Frame Print
- BLANK: 111"x14" Frame 8"x10" Print
- PRICE: \$39.99 per item
- **PRODUCT INFO:**
- Double floating mat adds more depth by creating a shadow effect with the separated double mat.

Customize with your name at the top of the print and choose to use our campus map or add your own photo.

PRODUCT ID#: BLANK: PRICE: PRODUCT INFO: Commencement Ornament 3"x3" Aluminum \$18.99 per item Double-sided glossy white finish on an aluminum sublimation substrate. Safe to clean. Ornaments have a silver trim running along the