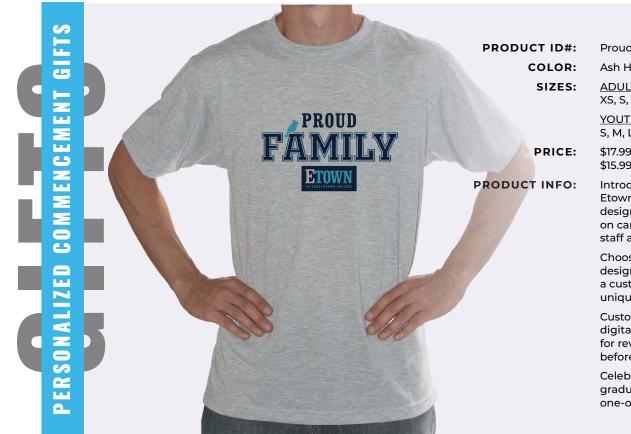

| RODUCT ID#: | Proud Etown T-Shirts                                                                                                                          |
|-------------|-----------------------------------------------------------------------------------------------------------------------------------------------|
| COLOR:      | Ash Heather                                                                                                                                   |
| SIZES:      | <u>ADULT</u><br>XS, S, M, L, XL, 2XL, 3XL                                                                                                     |
|             | <u>YOUTH</u><br>S, M, L, XL                                                                                                                   |
| PRICE:      | \$17.99 (adult)<br>\$15.99 (youth)                                                                                                            |
| ODUCT INFO: | Introducing the new "Proud<br>Etown T-Shirts" series,<br>designed and sublimated<br>on campus by Print Services<br>staff and student workers. |
|             | Choose from a variety of pre<br>designed options or create<br>a custom design to make it<br>uniquely yours.                                   |
|             | Custom orders include a<br>digital proof sent via email<br>for review and approval<br>before production.                                      |
|             | Celebrate an Elizabethtown<br>graduate with a high-quality<br>one-of-a-kind T-shirt!                                                          |
|             |                                                                                                                                               |

**PRE-DESIGNED OPTIONS** 