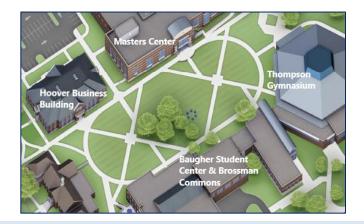

### **Space Features**

- ✓ Capacity: 600 persons
- ✓ Layout: As-Is
- Outdoor space located between Thompson Gymnasium, Baugher Student Center, Master Center, and Hoover Business Building
  - Rain locations may be required when booking outdoor venues
- Handicap accessible