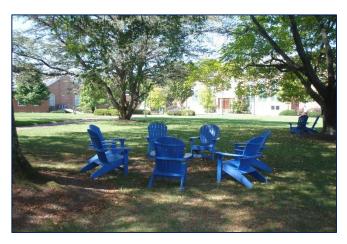

## Academic Quad Think Space "ACADEMIC QUAD THINK SPACE"

## **Space Features**

- ✓ Capacity: 12 persons
- ✓ Layout: As-Is
- 12 blue Adirondack chairs
- Outdoor space located between Thompson Gymnasium, Baugher Student Center, Master Center, and Hoover Business Building
- ✓ Handicap accessible