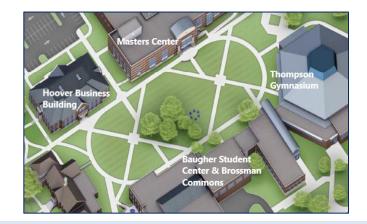

# Academic Quad "ACADEMIC QUAD"

### **Space Features**

- ✓ Capacity: 600 persons
- ✓ Layout: As-Is
- Outdoor space located between Thompson Gymnasium, Baugher Student Center, Master Center, and Hoover Business Building
  - Rain locations may be required when booking outdoor venues
- Handicap accessible