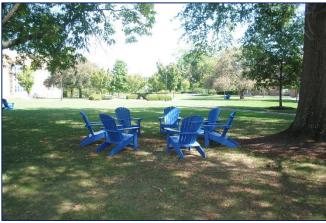

## Academic Quad Think Space "ACADEMIC QUAD THINK SPACE"

## **Space Features**

- ✓ Capacity: 12 persons
- ✓ Layout: As-Is
- 12 blue Adirondack chairs
- Outdoor space located between Thompson Gymnasium, Baugher Student Center, Master Center, and Hoover Business Building
- ✓ Handicap accessible