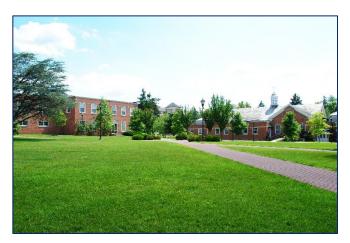

# Academic Quad "ACADEMIC QUAD"

### **Space Features**

- ✓ Capacity: 600 persons
- ✓ Layout: As-Is
- Outdoor space located between Thompson Gymnasium, Baugher Student Center, Master Center, and Hoover Business Building
  - Rain locations may be required when booking outdoor venues
- Handicap accessible