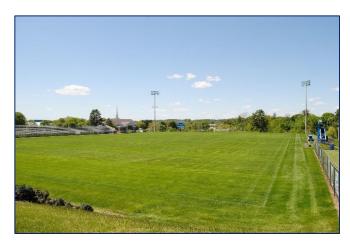

# Soccer Field

## "SOCCER FIELD"

### **Space Features**

- ✓ Capacity: 400 persons
- ✓ Layout: As-Is, Bleacher Seating
- ✓ Located between
   Schreiber Quads and
   Bowers Fitness & Well-Being Center
- ✓ Formal name: Ira R. Herr Soccer Stadium
- √ Natural grass surface
- ✓ Electronic scoreboard, lights and concession stand