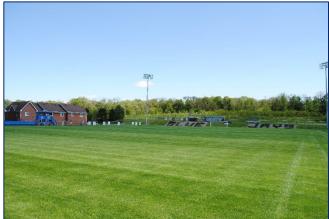

# Softball Field

## "SOFTBALL FIELD"

## **Space Features**

- ✓ Capacity: 400 persons
- ✓ Layout: As-Is
- ✓ Located near Schrieber Quads
- ✓ "The Nest" Softball Field