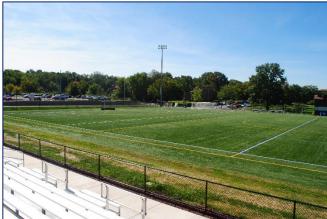

# Wolf Field

## "WOLF FIELD"

### **Space Features**

- ✓ Capacity: 500 persons
- ✓ Layout: As-Is, Bleacher Seating
- ✓ All outdoor venue
- ✓ Located between
  Thompson Gymnasium
  and Bowers Fitness &
  Well-Being Center
- ✓ Softsport<sup>™</sup> Turf
- ✓ Field lights must be coordinated through Facilities Management