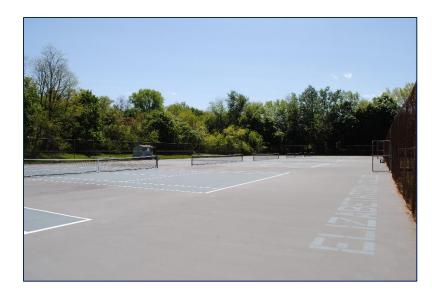

# **Tennis Courts**

# "TH TNCTS"

# **Space Features**

- ✓ Capacity: 50 persons
- ✓ Layout: As-Is
- ✓ Six (6) full-sized tennis courts