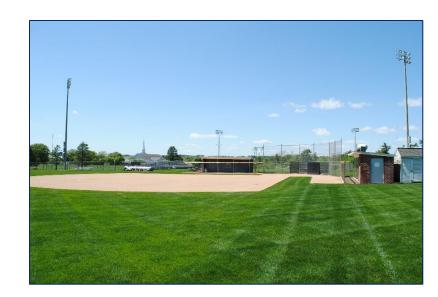

# **Baseball Stadium**

## "KEVIN SCOTT BOYD BASEBALL STADIUM"

## **Space Features**

- ✓ Capacity: 250 persons
- ✓ Layout: As-Is, Bleacher Seating
- ✓ Located behind Hackman Apartments