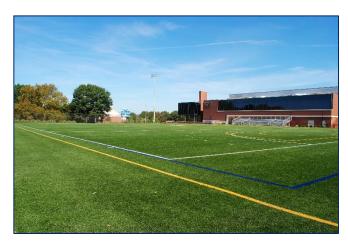

# Wolf Field

## "WOLF FIELD"

### **Space Features**

- ✓ Capacity: 500 persons
- ✓ Layout: As-Is, Bleacher Seating
- ✓ All outdoor venue
- ✓ Located between
  Thompson Gymnasium
  and Bowers Fitness &
  Well-Being Center
- ✓ Softsport<sup>™</sup> Turf
- ✓ Field lights must be coordinated through Facilities Management