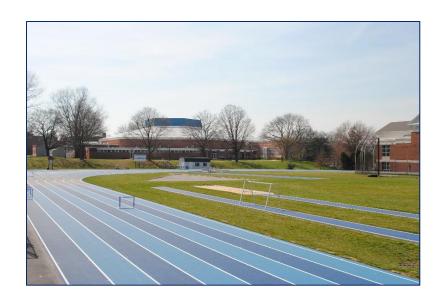

# Track & Field

#### "TRACK & FIELD"

## **Space Features**

- ✓ Capacity: oo persons
- ✓ Layout: As-Is, Bleacher Seating
- ✓ Located behind Leffler Chapel and Performing Arts Center
- ✓ Mondo track surface
- ✓ Eight lanes
- √ 400-meter track
- ✓ Long jump, triple jump, pole vault, high jump, and javelin areas