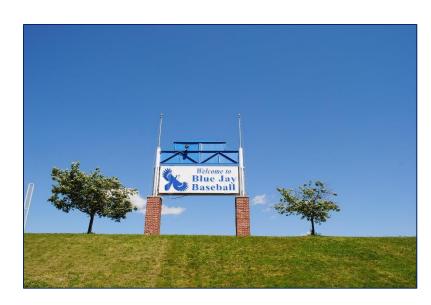

# Softball Field

## "SOFTBALL FIELD"

## **Space Features**

- ✓ Capacity: 400 persons
- ✓ Layout: As-Is
- ✓ Located near Schrieber Quads
- ✓ "The Nest" Softball Field