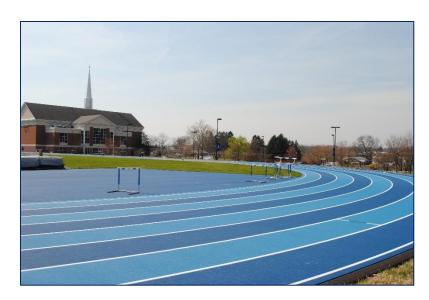

# Track & Field

#### "TRACK & FIELD"

## **Space Features**

- ✓ Capacity: oo persons
- ✓ Layout: As-Is, Bleacher Seating
- ✓ Located behind Leffler Chapel and Performing Arts Center
- ✓ Mondo track surface
- ✓ Eight lanes
- √ 400-meter track
- ✓ Long jump, triple jump, pole vault, high jump, and javelin areas