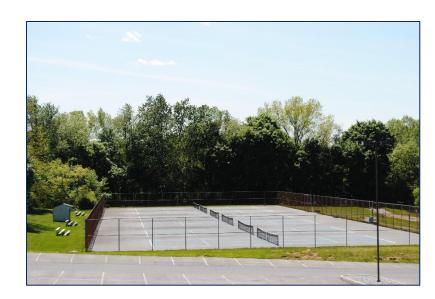

# **Tennis Courts**

# "TH TNCTS"

# **Space Features**

- ✓ Capacity: 50 persons
- ✓ Layout: As-Is
- ✓ Six (6) full-sized tennis courts