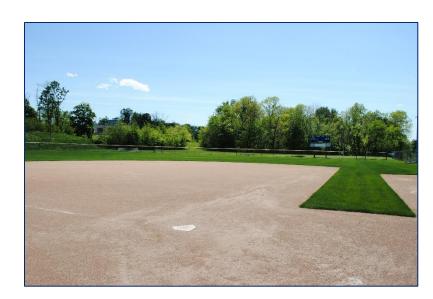

# **Baseball Stadium**

## "KEVIN SCOTT BOYD BASEBALL STADIUM"

## **Space Features**

- ✓ Capacity: 250 persons
- ✓ Layout: As-Is, Bleacher Seating
- ✓ Located behind Hackman Apartments