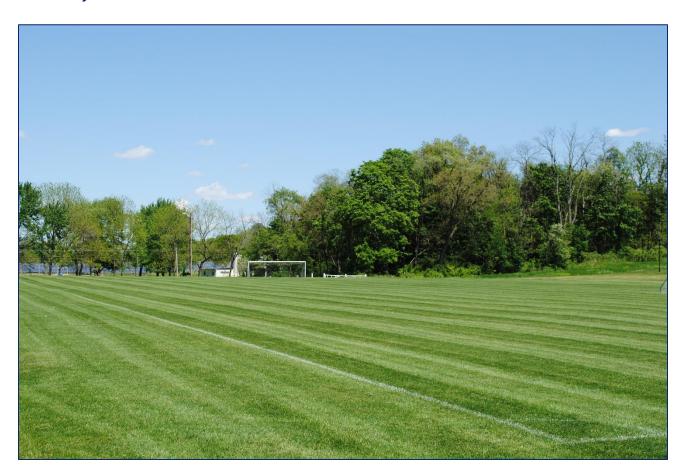

# Soccer Field

## "SOCCER FIELD"

### **Space Features**

- ✓ Capacity: 400 persons
- ✓ Layout: As-Is, Bleacher Seating
- ✓ Located between
   Schreiber Quads and
   Bowers Fitness & Well-Being Center
- ✓ Formal name: Ira R. Herr Soccer Stadium
- √ Natural grass surface
- ✓ Electronic scoreboard, lights and concession stand