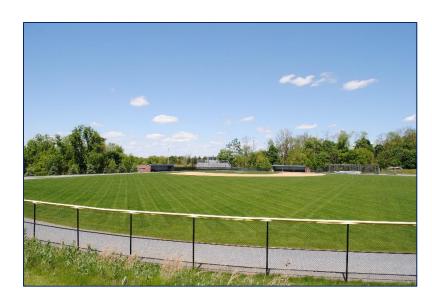

# Softball Field

## "SOFTBALL FIELD"

## **Space Features**

- ✓ Capacity: 400 persons
- ✓ Layout: As-Is
- ✓ Located near Schrieber Quads
- ✓ "The Nest" Softball Field