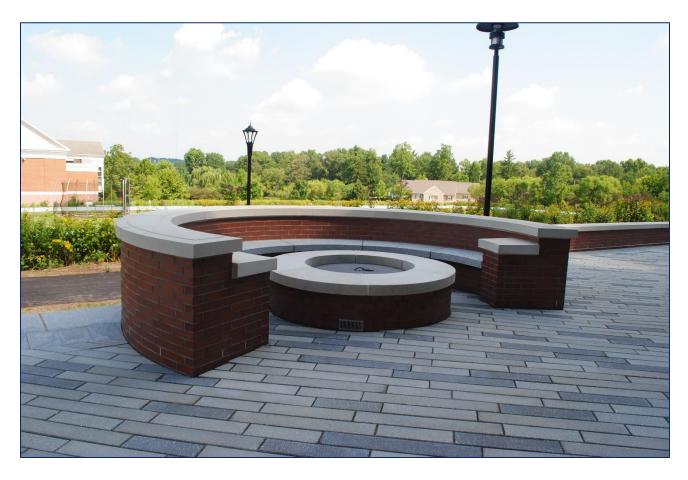

### Outdoor Fire Pit "BWC FIRE PIT"

#### **Space Features**

- ✓ Capacity: 10 persons, plus standing room
- ✓ Layout: As-is

Note: Permission required from Director of Bowers Fitness & Well-Being Center

Etown community <u>click here</u> to start the scheduling process