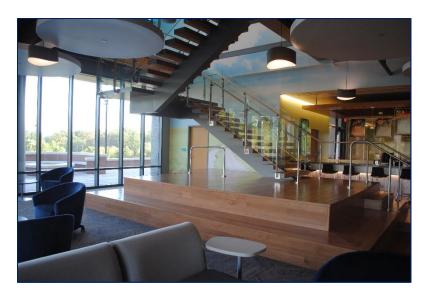

### Lower Lounge & Stage "BWC LL"

### **Space Features**

- ✓ Capacity: 73 persons
- ✓ Layout: Lounge style
- Reservations of the Lower Lounge automatically include the stage
- ✓ Stage (1)
- ✓ Handicap accessible
- Catering available upon request
  - ✓ Additional fees

### Upper Lounge "BWC LL"

#### **Space Features**

- ✓ Capacity: 125 persons
- ✓ Layout: Lounge style
- Reservations of the Upper Lounge automatically include the side lounge area
- ✓ Handicap accessible
- ✓ Catering available upon request
  - Additional fees