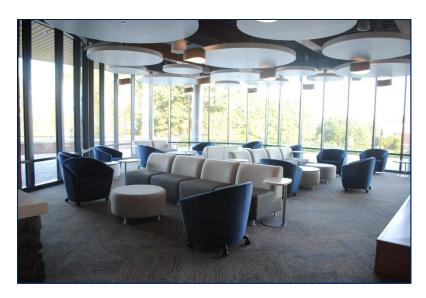

### Upper Lounge "BWC LL"

#### **Space Features**

- ✓ Capacity: 125 persons
- ✓ Layout: Lounge style
- Reservations of the Upper Lounge automatically include the side lounge area
- ✓ Handicap accessible
- ✓ Catering available upon request
  - Additional fees