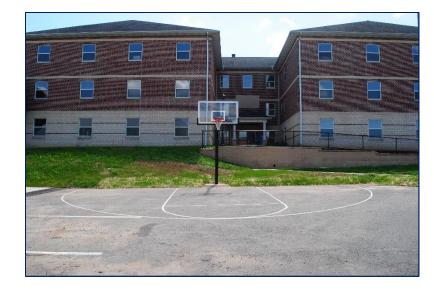

### Outdoor Basketball Court "BWC O BBALL"

#### **Space Features**

- ✓ Capacity: 50 persons
- ✓ Layout: As-Is
- Handicap accessible

**Note**: Permission required from Director of Bowers Fitness & Well-Being Center

Etown community click here to start the scheduling process