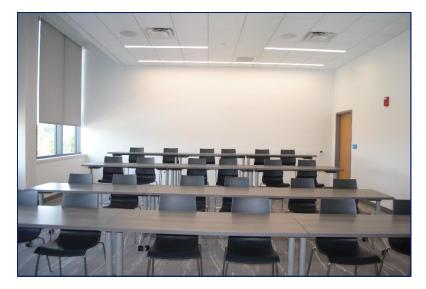

### Multipurpose Classroom "BWC CL"

### **Space Features**

- ✓ Capacity: 24 persons
- ✓ Layout: Tiered classroom style
- ✓ Smart Classroom
- ✓ Document camera (1)
- ✓ TV Projection
- ✓ Handicap accessible
- Catering available upon request
  - ✓ Additional fees

\*This location is reservable by Bowers Center Staff ONLY

Note: Permission required from Director of Bowers Fitness & Well-Being Center