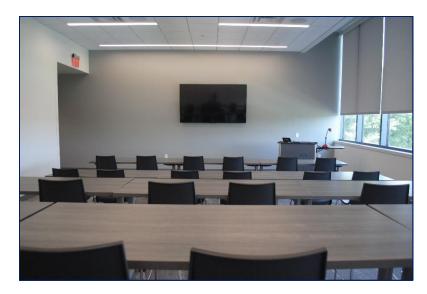

### Multipurpose Classroom "BWC CL"

### **Space Features**

- ✓ Capacity: 24 persons
- ✓ Layout: Tiered classroom style
- ✓ Smart Classroom
- ✓ Document camera (1)
- ✓ TV Projection
- ✓ Handicap accessible
- Catering available upon request
  - ✓ Additional fees

\*This location is reservable by Bowers Center Staff ONLY

Note: Permission required from Director of Bowers Fitness & Well-Being Center