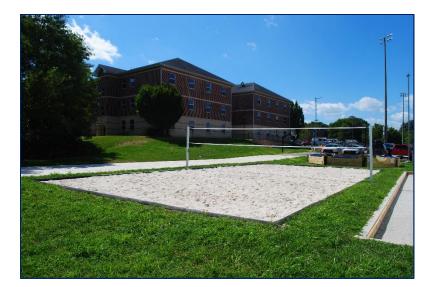

## Sand Volleyball Court "BWC S VBALL"

#### **Space Features**

- ✓ Capacity: 80 persons
- ✓ Layout: As-Is
- ✓ Handicap accessible

Note: Permission required from Director of Bowers Fitness & Well-Being Center

Etown community click here to start the scheduling process