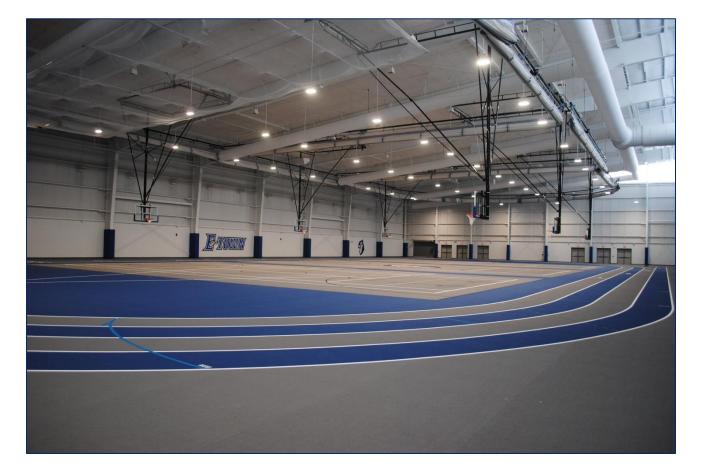

### Indoor Track "BWC TRACK"

#### **Space Features**

- ✓ Capacity: 193 persons
- ✓ Layout: As-Is

Mondo-flooring 180-meter track

Note: Permission required from Director of Bowers Fitness & Well-Being Center

Etown community <u>click here</u> to start the scheduling process