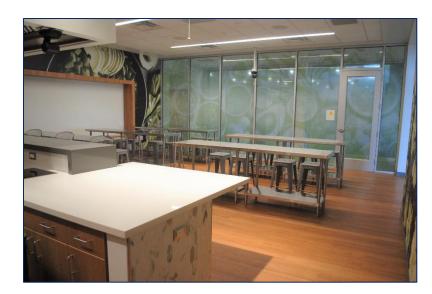

### **Demonstration Kitchen** "BWC DEMO"

### **Space Features**

- ✓ Capacity: 25 persons
- Layout: Classroom style with tables and chairs
- ✓ Smart Classroom
- ✓ White Board (1)
- Network connections available
- ✓ ADA seating at front counter
- Assisted Listening
  System
- ✓ Gas Stove (1)
- ✓ Induction Stove (1)
- ✓ Sinks (2)
- ✓ Refrigerator/Freezer
- ✓ Oven (2)

Note: Permission required from Director of Bowers Fitness & Well-Being Center