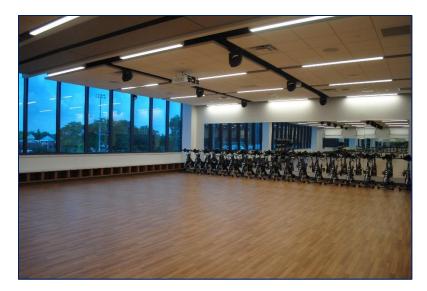

## Group Fitness Room 1 "BWC GR FIT 1"

#### **Space Features**

- ✓ Capacity: 20 persons
- Layout: As-Is
- ✓ Stationary bikes (16)
- ✓ Projector & Screen (1)
- ✓ Mirrors (3)
- Sound equipment
- ✓ Event-style lighting
- Retractable wall divider between Room 1 and Room 2
- ✓ Handicap accessible

Note: Permission required from Director of Bowers Fitness & Well-Being Center