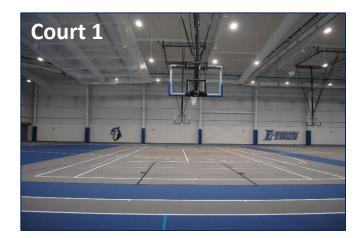

# **Courts 1, 2, and 3** "BWC CT 1, CT 2, CT 3"

### **Space Features**

- Capacity: 190 persons for each court
- ✓ Handicap accessible
- ✓ Basketball, Tennis, and Volleyball
- ✓ Mondo-flooring
- Court 1 located closest to the main entrance of the field house
- ✓ Court 2 located in the middle of the field house
- ✓ Court 3 located closest to the back of the field house

Note: Permission required from Director of Bowers Fitness & Well-Being Center

Etown community click here to start the scheduling process