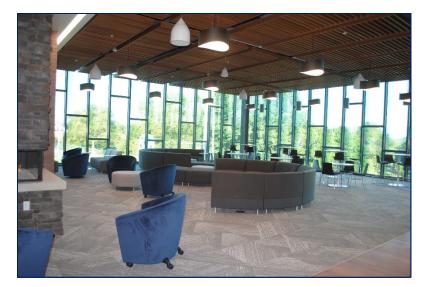

### Lower Lounge & Stage "BWC LL"

### **Space Features**

- ✓ Capacity: 73 persons
- ✓ Layout: Lounge style
- Reservations of the Lower Lounge automatically include the stage
- ✓ Stage (1)
- ✓ Handicap accessible
- Catering available upon request
  - ✓ Additional fees

Note: Permission required from Director of Bowers Fitness & Well-Being Center