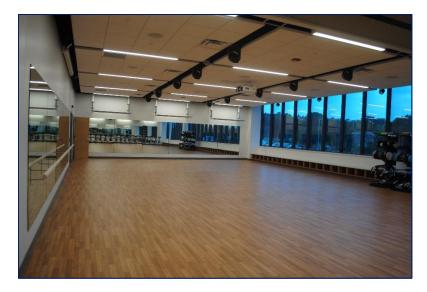

## Group Fitness Room 1 "BWC GR FIT 1"

#### **Space Features**

- ✓ Capacity: 20 persons
- Layout: As-Is
- ✓ Stationary bikes (16)
- ✓ Projector & Screen (1)
- ✓ Mirrors (3)
- Sound equipment
- ✓ Event-style lighting
- Retractable wall divider between Room 1 and Room 2
- ✓ Handicap accessible

### Group Fitness Room 2 "BWC GR FIT 2"

#### **Space Features**

- ✓ Capacity: 30 persons
- Layout: As-Is
- ✓ Projector & Screen (1)
- ✓ Mirrors (4)
- ✓ Ballet bar (4)
- ✓ Sound equipment
- ✓ Event-style lighting
- Retractable wall divider between Room 1 and Room 2
- ✓ Handicap accessible