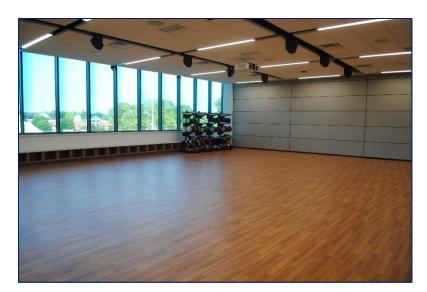

## Group Fitness Room 1 "BWC GR FIT 1"

#### **Space Features**

- ✓ Capacity: 20 persons
- Layout: As-Is
- ✓ Stationary bikes (16)
- ✓ Projector & Screen (1)
- ✓ Mirrors (3)
- Sound equipment
- ✓ Event-style lighting
- Retractable wall divider between Room 1 and Room 2
- ✓ Handicap accessible

### Group Fitness Room 2 "BWC GR FIT 2"

#### **Space Features**

- ✓ Capacity: 30 persons
- Layout: As-Is
- ✓ Projector & Screen (1)
- ✓ Mirrors (4)
- ✓ Ballet bar (4)
- ✓ Sound equipment
- ✓ Event-style lighting
- Retractable wall divider between Room 1 and Room 2
- ✓ Handicap accessible