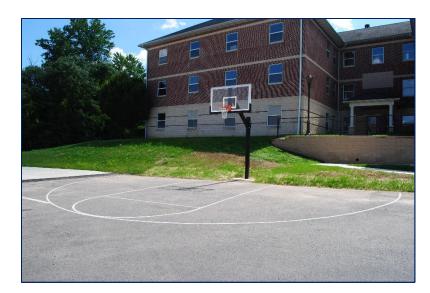

### Outdoor Basketball Court "BWC O BBALL"

#### **Space Features**

- ✓ Capacity: 50 persons
- ✓ Layout: As-Is
- Handicap accessible

**Note**: Permission required from Director of Bowers Fitness & Well-Being Center

Etown community click here to start the scheduling process