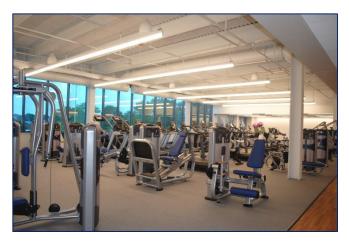

### Fitness Floor "BWC FIT FLOOR"

#### **Space Features**

- ✓ Capacity: 217 persons
- ✓ Layout: As-Is
- Cardio Equipment (52)
  - Each piece has a television screen with capacity to stream Netflix, Hulu, and Spotify
- ✓ Strength Equipment (38)
- ✓ Four (4) individual shower/changing rooms

**Note**: THIS LOCATION IS RESERVABLE ONLY BY THE DIRECTOR OF BOWERS FITNESS & WELL-BEING AND STAFF