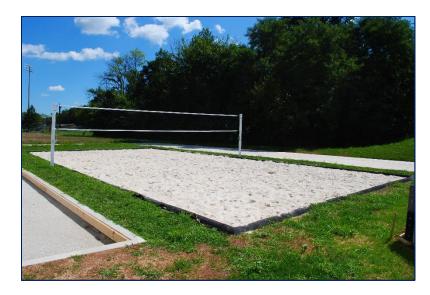

## Sand Volleyball Court "BWC S VBALL"

#### **Space Features**

- ✓ Capacity: 80 persons
- ✓ Layout: As-Is
- ✓ Handicap accessible

Note: Permission required from Director of Bowers Fitness & Well-Being Center

Etown community click here to start the scheduling process