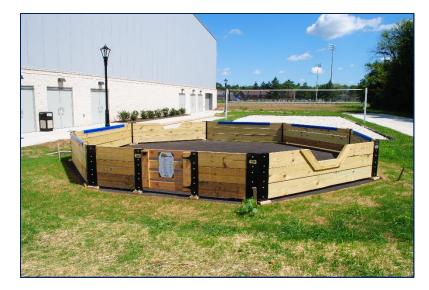

## Outdoor Gaga Pit "BWC GAGA"

#### **Space Features**

- ✓ Capacity: 20 persons
- ✓ Layout: As-Is
- rules posted on outside of pit
- ✓ Handicap accessible

Note: Permission required from Director of Bowers Fitness & Well-Being Center