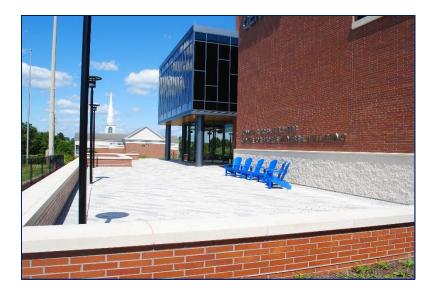

### Outdoor Patio "BWC PATIO"

#### **Space Features**

- ✓ Capacity: 100 persons
- ✓ Layout: As-Is
- Catering available upon request
  - ✓ Additional fees
- Tables and chairs must be requested through Event Setups
- ✓ Handicap accessible

**Note**: Permission required from Director of Bowers Fitness & Well-Being Center