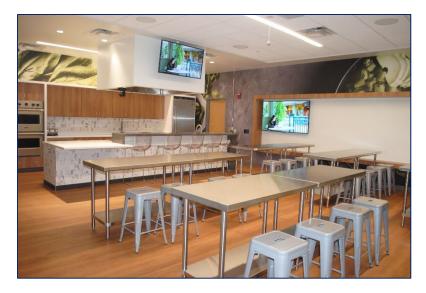

### **Demonstration Kitchen** "BWC DEMO"

### **Space Features**

- ✓ Capacity: 25 persons
- Layout: Classroom style with tables and chairs
- ✓ Smart Classroom
- ✓ White Board (1)
- Network connections available
- ✓ ADA seating at front counter
- Assisted Listening
  System
- ✓ Gas Stove (1)
- ✓ Induction Stove (1)
- ✓ Sinks (2)
- ✓ Refrigerator/Freezer
- ✓ Oven (2)

Note: Permission required from Director of Bowers Fitness & Well-Being Center