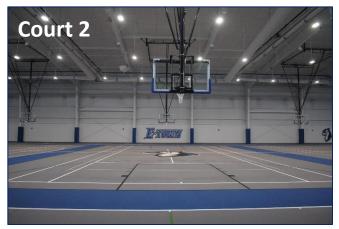

# **Courts 1, 2, and 3** "BWC CT 1, CT 2, CT 3"

### **Space Features**

- Capacity: 190 persons for each court
- ✓ Handicap accessible
- ✓ Basketball, Tennis, and Volleyball
- ✓ Mondo-flooring
- Court 1 located closest to the main entrance of the field house
- ✓ Court 2 located in the middle of the field house
- ✓ Court 3 located closest to the back of the field house

Note: Permission required from Director of Bowers Fitness & Well-Being Center

Etown community click here to start the scheduling process