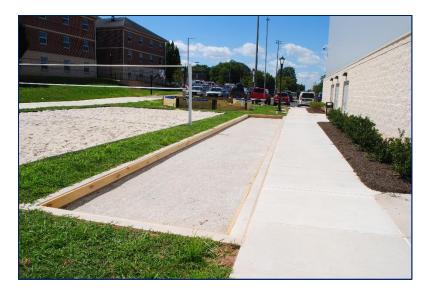

## Outdoor Bocce Ball "BWC BOCCE"

#### **Space Features**

- ✓ Capacity: 10 persons
- ✓ Layout: As-Is
- Handicap accessible

**Note**: Permission required from Director of Bowers Fitness & Well-Being Center

Etown community click here to start the scheduling process