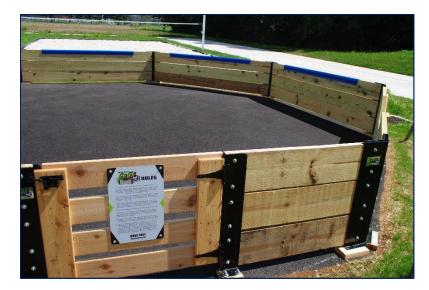

## Outdoor Gaga Pit "BWC GAGA"

#### **Space Features**

- ✓ Capacity: 20 persons
- ✓ Layout: As-Is
- rules posted on outside of pit
- ✓ Handicap accessible

Note: Permission required from Director of Bowers Fitness & Well-Being Center