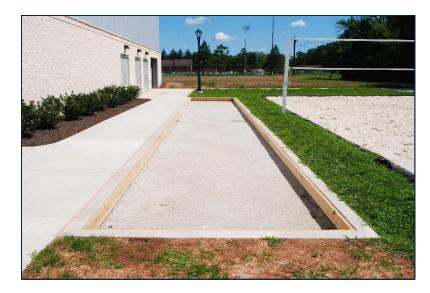

## Outdoor Bocce Ball "BWC BOCCE"

#### **Space Features**

- ✓ Capacity: 10 persons
- ✓ Layout: As-Is
- Handicap accessible

**Note**: Permission required from Director of Bowers Fitness & Well-Being Center

Etown community click here to start the scheduling process