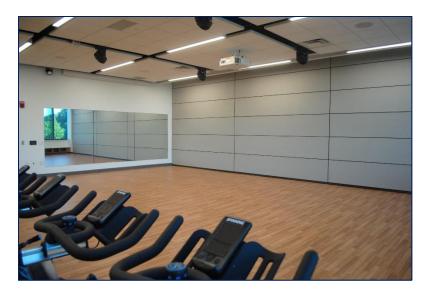

### Group Fitness Room 2 "BWC GR FIT 2"

#### **Space Features**

- ✓ Capacity: 30 persons
- Layout: As-Is
- ✓ Projector & Screen (1)
- ✓ Mirrors (4)
- ✓ Ballet bar (4)
- ✓ Sound equipment
- ✓ Event-style lighting
- Retractable wall divider between Room 1 and Room 2
- ✓ Handicap accessible

Note: Permission required from Director of Bowers Fitness & Well-Being Center