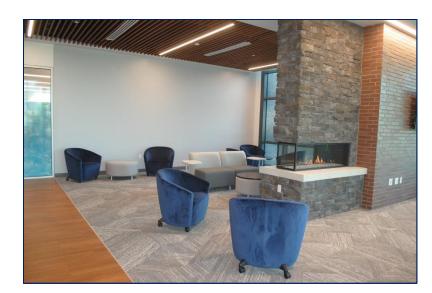

### Lower Lounge & Stage "BWC LL"

### **Space Features**

- ✓ Capacity: 73 persons
- ✓ Layout: Lounge style
- Reservations of the Lower Lounge automatically include the stage
- ✓ Stage (1)
- ✓ Handicap accessible
- Catering available upon request
  - ✓ Additional fees

Note: Permission required from Director of Bowers Fitness & Well-Being Center