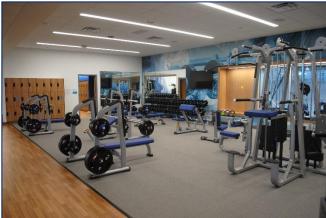

### Fitness Floor "BWC FIT FLOOR"

#### **Space Features**

- ✓ Capacity: 217 persons
- ✓ Layout: As-Is
- Cardio Equipment (52)
  - Each piece has a television screen with capacity to stream Netflix, Hulu, and Spotify
- ✓ Strength Equipment (38)
- ✓ Four (4) individual shower/changing rooms

**Note**: THIS LOCATION IS RESERVABLE ONLY BY THE DIRECTOR OF BOWERS FITNESS & WELL-BEING AND STAFF