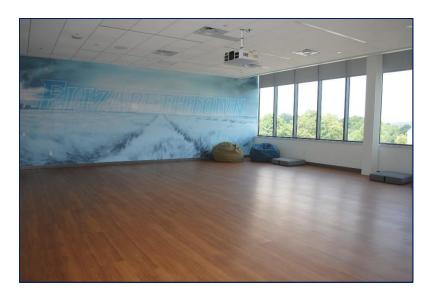

## Group Fitness Room 1 "BWC GR FIT 1"

#### **Space Features**

- ✓ Capacity: 20 persons
- Layout: As-Is
- ✓ Stationary bikes (16)
- ✓ Projector & Screen (1)
- ✓ Mirrors (3)
- Sound equipment
- ✓ Event-style lighting
- Retractable wall divider between Room 1 and Room 2
- ✓ Handicap accessible

Note: Permission required from Director of Bowers Fitness & Well-Being Center