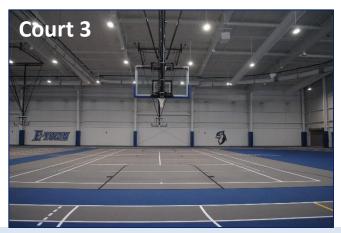

# **Courts 1, 2, and 3** "BWC CT 1, CT 2, CT 3"

### **Space Features**

- Capacity: 190 persons for each court
- ✓ Handicap accessible
- ✓ Basketball, Tennis, and Volleyball
- ✓ Mondo-flooring
- Court 1 located closest to the main entrance of the field house
- ✓ Court 2 located in the middle of the field house
- ✓ Court 3 located closest to the back of the field house

Note: Permission required from Director of Bowers Fitness & Well-Being Center

Etown community click here to start the scheduling process