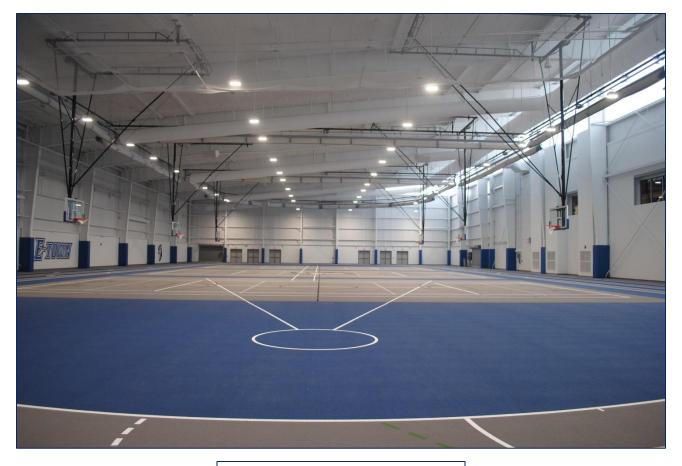

# **Courts 1, 2, and 3** "BWC CT 1, CT 2, CT 3"

### **Space Features**

- Capacity: 190 persons for each court
- ✓ Handicap accessible
- ✓ Basketball, Tennis, and Volleyball
- ✓ Mondo-flooring
- Court 1 located closest to the main entrance of the field house
- ✓ Court 2 located in the middle of the field house
- ✓ Court 3 located closest to the back of the field house

Note: Permission required from Director of Bowers Fitness & Well-Being Center

Etown community click here to start the scheduling process