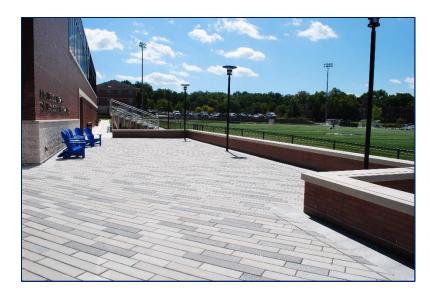

### Outdoor Patio "BWC PATIO"

#### **Space Features**

- ✓ Capacity: 100 persons
- ✓ Layout: As-Is
- Catering available upon request
  - ✓ Additional fees
- Tables and chairs must be requested through Event Setups
- ✓ Handicap accessible

**Note**: Permission required from Director of Bowers Fitness & Well-Being Center