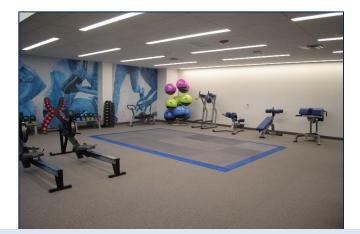

### Fitness Floor "BWC FIT FLOOR"

#### **Space Features**

- ✓ Capacity: 217 persons
- ✓ Layout: As-Is
- Cardio Equipment (52)
  - Each piece has a television screen with capacity to stream Netflix, Hulu, and Spotify
- ✓ Strength Equipment (38)
- ✓ Four (4) individual shower/changing rooms

**Note**: THIS LOCATION IS RESERVABLE ONLY BY THE DIRECTOR OF BOWERS FITNESS & WELL-BEING AND STAFF