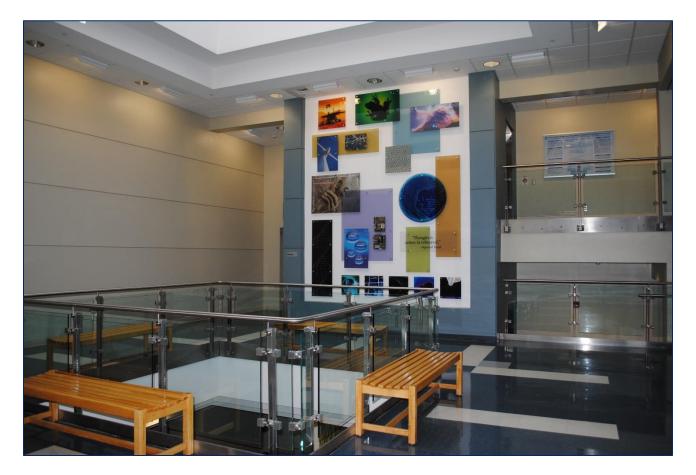

## 2<sup>nd</sup> Floor Atrium

#### **Space Features**

- ✓ Capacity: 50 persons
- ✓ Layout: As-Is