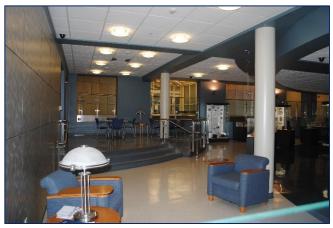

# Mineral Gallery"

#### **Space Features**

- Capacity: 18 persons plus standing room
- ✓ Layout: As-Is
- Catering available upon request
  - Additional fees