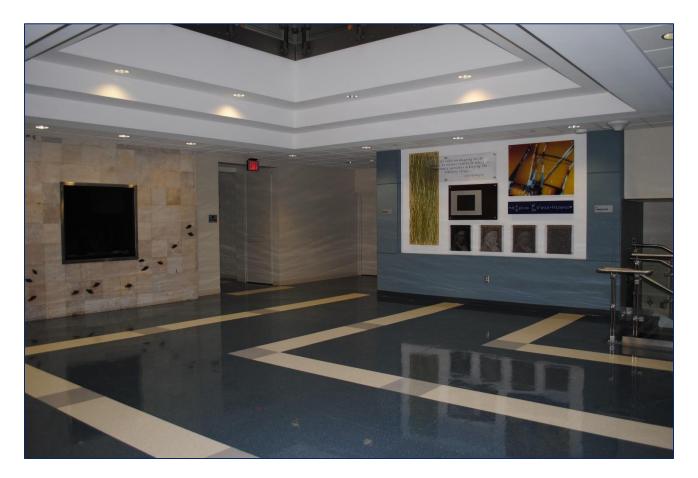

## Master's Center Atrium

#### **Space Features**

- Capacity: 120 persons
- Layout: As-Is
  - Capacity decreases significantly depending on added tables and chairs

Catering available upon request ✓ Additional fees