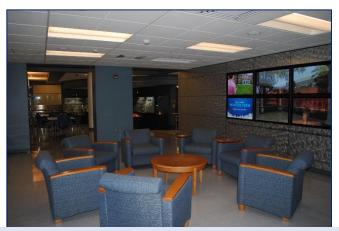

### Master's Center Lobby "MC LOBBY"

#### **Space Features**

- Capacity: 18 persons plus standing room
- Layout: As-Is, lounge style
  - Capacity decreases significantly depending on added tables and chairs
- Located adjacent to the Mineral Gallery Display
- Catering available upon request
  - ✓ Additional fees