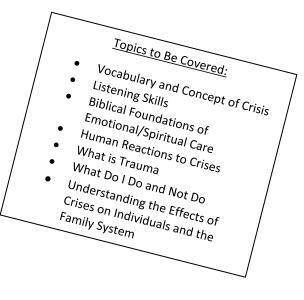

Pastoral Care and Crisis Intervention is a series of four sessions (March 30 and October 26, 2019, and two TBA in 2020), which will provide the most basic skills pastors need to begin to offer spiritual support and comfort to persons in our care. The sessions will benefit deacons and other lay leaders, in addition to pastors. While the sessions build upon one another, you will gain valuable information even if you can attend only one session. NOTE: This registration form is ONLY for Part I on March 30, 2019. The remaining 3 sessions will require separate registration at a later time. The cost, below, is for one session on March 30.