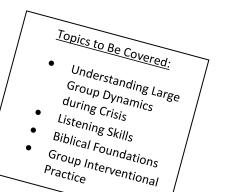

Pastoral Care and Crisis Intervention is a series of four sessions (Parts I and II were in 2019; Part III on March 28, 2020, and Part IV on October 24, 2020), which will provide the most basic skills pastors need to begin to offer spiritual support and comfort to persons in our care. The sessions will benefit deacons and other lay leaders, in addition to pastors. While the sessions build upon one another, you will gain valuable information even if you can attend only one session. NOTE: This registration form is ONLY for Part III on March 28. The last session, Part 4, will require separate registration at a later time. The cost, below, is for one session on March 28.